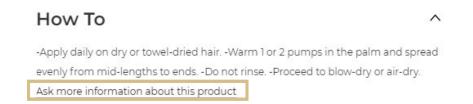

Once you have landed on the product page, you can view professional tips by clicking on the 'How To' section.

If you need more information, or if you have specific questions, feel free to contact the Customer Care team by clicking on the link 'Ask for more information about this product'.