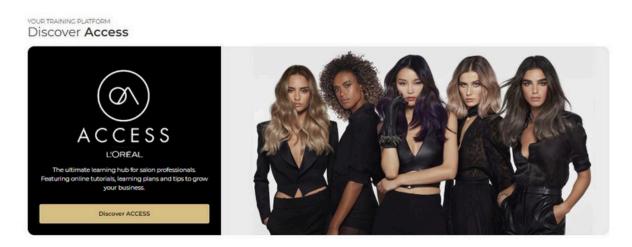

## 02 — TIPS THROUGH HOMEPAGE

Scroll down the home page until you see the 'Discover Access' banner. Click on the 'Discover Access' button to be redirected to your e-learning platform 'Access'.