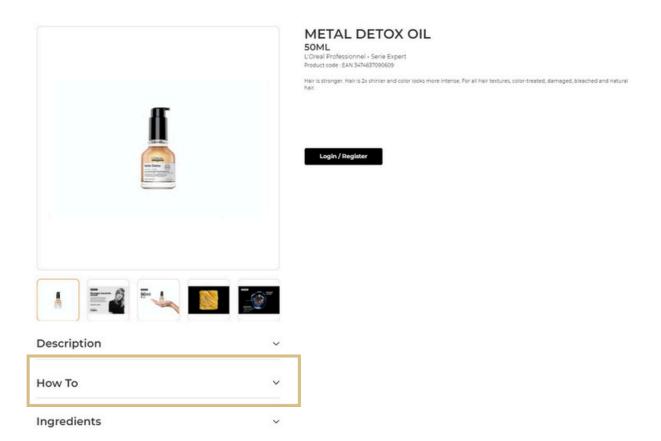

## 03 — TIPS FOR INDIVIDUAL PRODUCTS 03 — 个别产品使用技巧

Find the product that you would like more information on by either; typing the product name into the search bar or searching for the product in the 'Shop By brand' or 'Shop by Category' section

Once you have landed on the product page, you can view professional tips by clicking on the 'How To' section.

If you need more information, or if you have specific questions, feel free to contact the Customer Care team by clicking on the link 'Ask for more information about this product'.