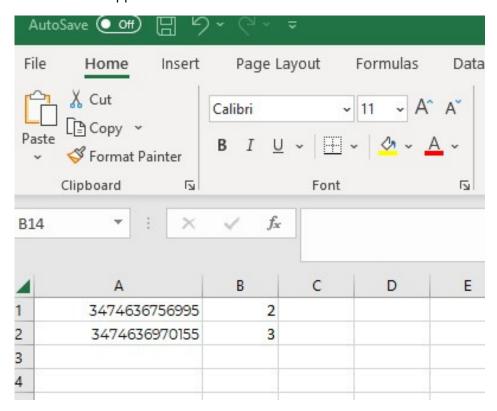

2. Quantity of products must be listed in Column B, next to the desired EAN.

The final CSV file should appear as such:

To upload the file, click on 'Choose a file' (1), select on your desktop the CSV file you want to upload. If your file is correctly imported, a message will be displayed (2), click on 'Upload file' (3) and you will be redirected to your basket with your added products.