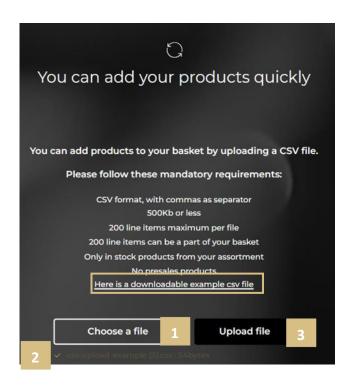

A drop-down menu will come up, you will need to click on 'Upload CSV File'.

The CSV file landing page will be bought up. Please read the mandatory requirements before you upload.

By clicking on 'Here is a downloadable example CSV file' you can view an example CSV file to base your own file on. Example: see image below

2. Quantity of products must be listed in Column B, next to the desired EAN.

The final CSV file should appear as such:

To upload the file, click on 'Choose a file' (1), select on your desktop the CSV file you want to upload. If your file is correctly imported, a message will be displayed (2), click on 'Upload file' (3) and you will be redirected to your basket with your added products.