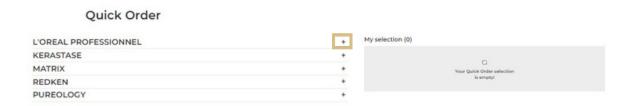

A drop-down menu will come up. Click on 'Quick Order Pad'.

This will take you to the 'Quick Order Pad' landing page as seen below. Here you will see all the brands that you are eligible for listed.

Click on the '+' icon to view the different product lines within each brand.

Click on the downwards arrow on each line to view the individual products within each product line.

Quick Order L'OREAL PROFESSIONNEL My selection (0)

For each product you want to add, click the '+' icon next to the product or alternatively type the quantity you would like to order besides each product (1).