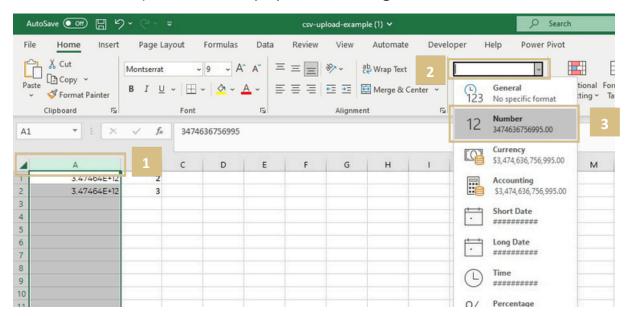

b. To fix the EAN Formatting, select the entire Column by clicking on the "A" on the top banner (Black down arrow) (1). Once Column A is highlighted, select the drop down bar in the "Number" banner (2). Select the "Number" option to reformat the entire EAN Column (3).

c. You will notice that the EAN will be reformatted to a whole number – however, you may notice that there are two decimal places attached to the EAN. To remove these additional .00s, (4) twice until the EAN is a whole number without any additional decimals.