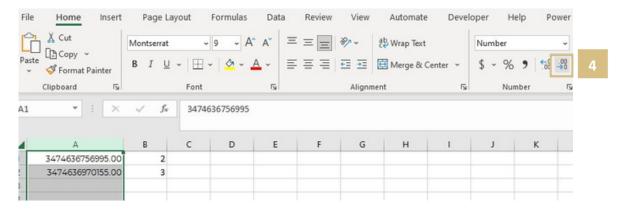

b. To fix the EAN Formatting, select the entire Column by clicking on the "A" on the top banner (Black down arrow) (1). Once Column A is highlighted, select the drop down bar in the "Number" banner (2). Select the "Number" option to reformat the entire EAN Column (3).

c. You will notice that the EAN will be reformatted to a whole number – however, you may notice that there are two decimal places attached to the EAN. To remove these additional .00s, (4) twice until the EAN is a whole number without any additional decimals.