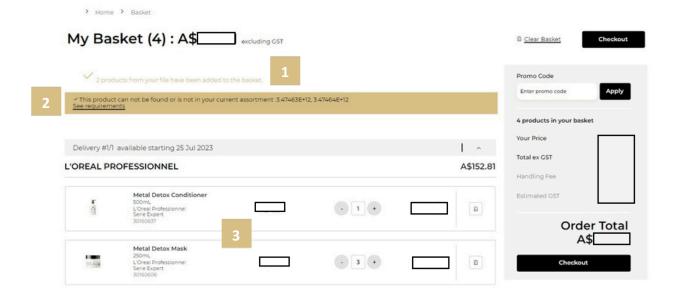

If successfully uploaded the products on the CSV file will automatically be added to basket – a confirmation will be stated at the top of the page (1).

If products are out of stock/presale they will not be added into the cart, a message will appear stating which products are missing (2).

Once uploaded you can edit the quantities/products directly in the cart (3), once you are happy with your cart checkout as per usual.

如果成功上传,CSV 文件中的产品将自动添加到购物车 – 页面顶部会显示确认信息 (1)。如果产品缺货/预售,则不会添加到购物车,会出现一条消息,说明哪些产品缺失 (2)。上传后,您可以直接在购物车中编辑数量/产品 (3),一旦您对购物车满意,即可像往常一样结账。