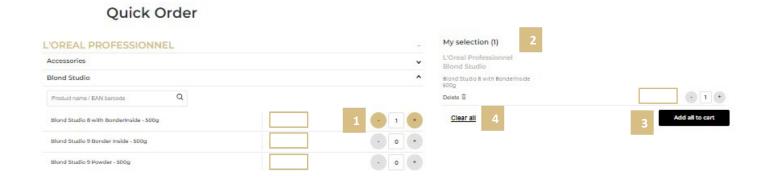

Click on the downwards arrow on each line to view the individual products within each product line.

Quick Order L'OREAL PROFESSIONNEL My selection (0)

For each product you want to add, click the '+' icon next to the product or alternatively type the quantity you would like to order besides each product (1).

The products will automatically go into the 'My Selection' section besides the quick order pad (2).

Once all the products you want order are added, click on 'Add All to Cart' to move your selection into your basket (3).

Alternatively, you can clear your selection by clicking 'Clear all' (4).

Blond Studio

Dia

Gift Packs

Once you click on 'Add All to Cart' a confirmation will show up on the top navigational menu stating 'Your basket has been updated'.