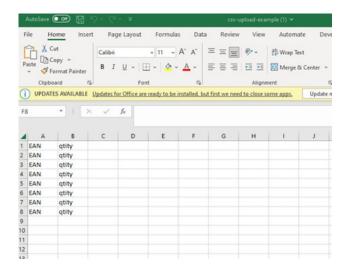

### Requirements for successful upload:

- 1. EAN (Locate on the individual product page) must be listed in Column A.
  - a. Full EAN must be in NUMBER FORMAT for upload. When you paste directly from the web, excel may change the format. Consequently, the file upload will not upload successfully if you did not change the format.

2. Quantity of products must be listed in Column B, next to the desired EAN.

The final CSV file should appear as such:

To upload the file, click on 'Choose a file' (1), select on your desktop the CSV file you want to upload. If your file is correctly imported, a message will be displayed (2), click on 'Upload file' (3) and you will be redirected to your basket with your added products.