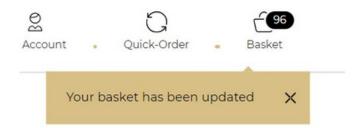

Alternatively, you can clear your selection by clicking 'Clear all' (4).

Blond Studio

Dia

Gift Packs

Once you click on 'Add All to Cart' a confirmation will show up on the top navigational menu stating 'Your basket has been updated'.

This means your selection has been added to your permanent basket. To checkout go into your basket and resume the checkout process as usual.

View the 'How to Checkout' user guide for further guidance.