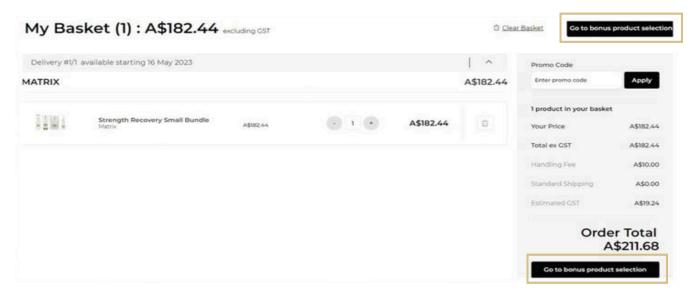

Note: If you have a promotion in your basket which allows your salon to pick and choose complimentary products, instead of a 'Checkout' button you will see a button that reads "Go To Bonus Product Selection".

The bonus product selection landing page will show a list of all complimentary products available with the promotion. Here you can choose what bonus products you would like and their quantity (1). Alternatively, you can opt out of any complementary product all together (2).