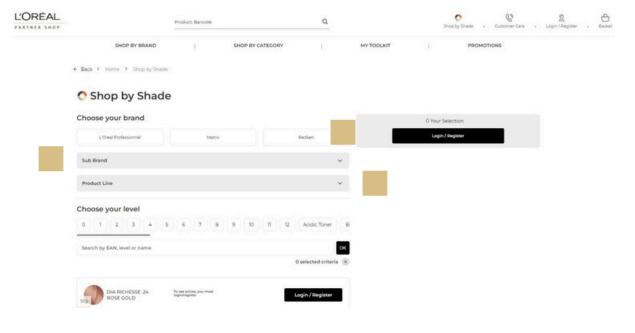

### 01 — Adjust the criteria to find your shade

In the navigation menu, select 'Shop by Shade' to be directed to the Shade finder page

**(1)**.

Once you arrive on the landing page, you will notice multiple criteria selections to filter for your preferred shade.

#### Note the following:

- 1) Choose your brand select the relevant brand associated with the colour you would like to purchase i.e L'Oréal Professionnel, Matrix or Redken.
- 2) Choose a Sub-Brand select the relevant collection under the brand i.e L'Oreal Professionnel; Majirel, Homme, iNOA, etc.
- 3) Product line Narrow down the criteria by selecting the colour range specificities i.e Majirel; Cool cover, High Lift, Majirouge, etc.
- 4) Choose your level Select your colour level i.e 4, 5, 6, 7, etc.
- 5) Search by EAN, Level or name if your desired product does not appear, you can search for a specific product by EAN or product name.