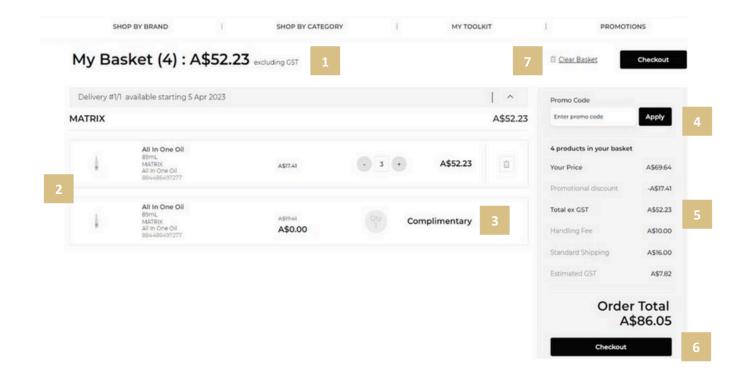

To checkout, click the basket icon on the top right side of the navigational banner

This will take you to the checkout landing page.

The features of this landing page include:

- 1) Total value of basket listed at the top
- 2) The individual products sorted by brand and listed on the cart page
- 3) If you have any automatic promotions in your basket, you will see complimentary products listed in the cart page
- 4) A button where you can apply any promo/coupon code
- 5) A price breakdown including shipping/GST/handling and total
- 6) A button labelled 'Checkout' to click to checkout your basket of products
- 7) A 'Clear Basket' button to click to remove all products from basket