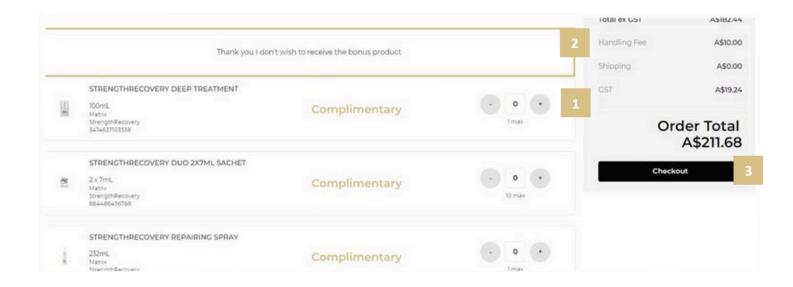

The bonus product selection landing page will show a list of all complimentary products available with the promotion. Here you can choose what bonus products you would like and their quantity (1). Alternatively, you can opt out of any complementary product all together (2).

Once completed, click 'checkout' to proceed as normal (3).

Th next page you will land on is the shipping section. In this section can opt for standard delivery (1) or flexible delivery (2). With flexible delivery you can select a forward date to receive your order. To update your delivery address, you must contact customer care.