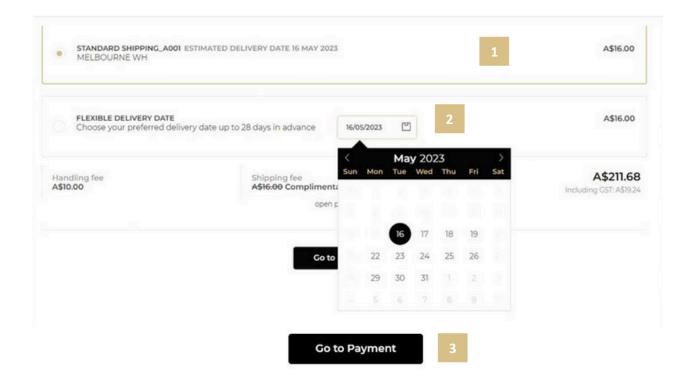

Once completed, click 'checkout' to proceed as normal (3).

Th next page you will land on is the shipping section. In this section can opt for standard delivery (1) or flexible delivery (2). With flexible delivery you can select a forward date to receive your order. To update your delivery address, you must contact customer care.

Click on 'Go To Payment' to pay and confirm your order (3).

Once the order has been completed you can follow the online order at any time via linked automated emails that are sent to the email address on file on your account.