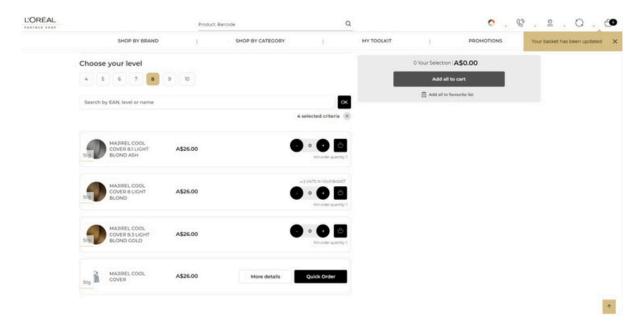

### 01 — Adjust the criteria to find your shade

In the navigation menu, select 'Shop by Shade' to be directed to the Shade finder page

**(1)**.

Once you arrive on the landing page, you will notice multiple criteria selections to filter for your preferred shade.

#### Note the following:

- 1) Choose your brand select the relevant brand associated with the colour you would like to purchase i.e L'Oréal Professionnel, Matrix or Redken.
- 2) Choose a Sub-Brand select the relevant collection under the brand i.e L'Oreal Professionnel; Majirel, Homme, iNOA, etc.
- 3) Product line Narrow down the criteria by selecting the colour range specificities i.e Majirel; Cool cover, High Lift, Majirouge, etc.
- 4) Choose your level Select your colour level i.e 4, 5, 6, 7, etc.
- 5) Search by EAN, Level or name if your desired product does not appear, you can search for a specific product by EAN or product name.

Once you finalise your selection, products relevant to your criteria should appear. You can add these products directly to your cart.