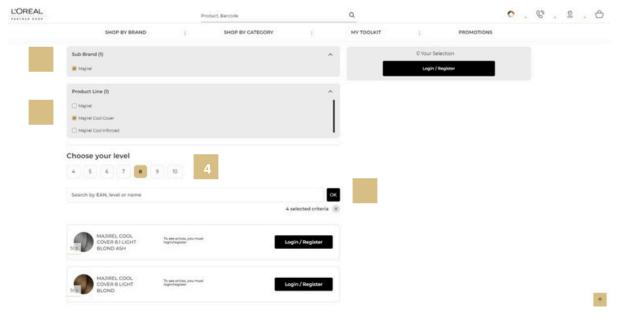

#### Note the following:

- 1) Choose your brand select the relevant brand associated with the colour you would like to purchase i.e L'Oréal Professionnel, Matrix or Redken.
- 2) Choose a Sub-Brand select the relevant collection under the brand i.e L'Oreal Professionnel; Majirel, Homme, iNOA, etc.
- 3) Product line Narrow down the criteria by selecting the colour range specificities i.e Majirel; Cool cover, High Lift, Majirouge, etc.
- 4) Choose your level Select your colour level i.e 4, 5, 6, 7, etc.
- 5) Search by EAN, Level or name if your desired product does not appear, you can search for a specific product by EAN or product name.

Once you finalise your selection, products relevant to your criteria should appear. You can add these products directly to your cart.