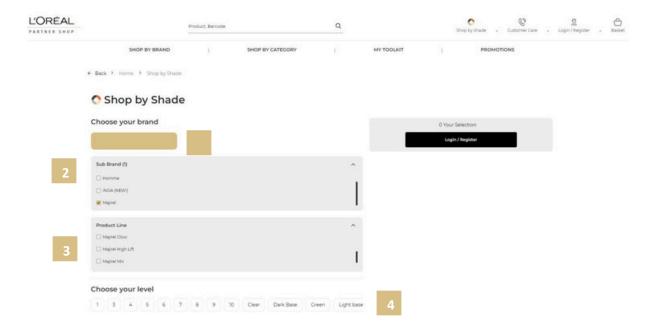

#### Note the following:

- 1) Choose your brand select the relevant brand associated with the colour you would like to purchase i.e L'Oréal Professionnel, Matrix or Redken.
- 2) Choose a Sub-Brand select the relevant collection under the brand i.e L'Oreal Professionnel; Majirel, Homme, iNOA, etc.
- 3) Product line Narrow down the criteria by selecting the colour range specificities i.e Majirel; Cool cover, High Lift, Majirouge, etc.
- 4) Choose your level Select your colour level i.e 4, 5, 6, 7, etc.
- 5) Search by EAN, Level or name if your desired product does not appear, you can search for a specific product by EAN or product name.